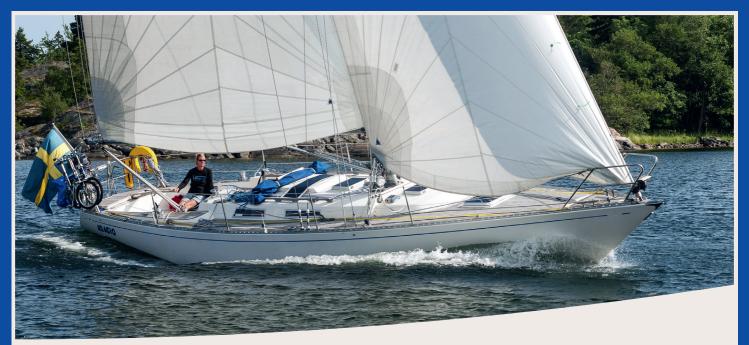

## A CLASSICAL BEAUTY

The Omega 42 yacht can certainly be regarded as the masterpiece of the world-famous Swedish yacht designer Peter Norlin as it combines timeless design, a beautiful sleek look and only the best sail characteristics. Thanks to a large sail area, a long water line and a high share of ballast, the yacht is a very fast and rigid boat. While it is fully seaworthy and can also be managed easily by a small crew, it guarantees great sailing fun. The yacht offers six bunks, a comfortable interior design with a spacious pantry and shower unit, a suitable navigation desk and a well-engineered and generously dimensioned cockpit and is therefore ideal for families and larger crews.