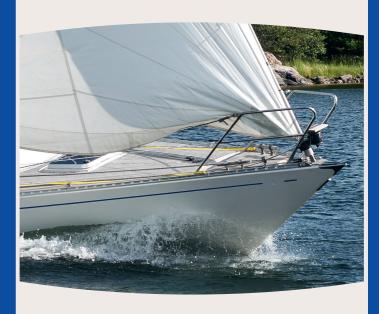

## A CLASSICAL BEAUTY

The Omega 42 yacht can certainly be regarded as the masterpiece of the world-famous Swedish yacht designer Peter Norlin as it combines timeless design, a beautiful sleek look and only the best sail characteristics. Thanks to a large sail area, a long water line and a high share of ballast, the yacht is a very fast and rigid boat. While it is fully seaworthy and can also be managed easily by a small crew, it guarantees great sailing fun. The yacht offers six bunks, a comfortable interior design with a spacious pantry and shower unit, a suitable navigation desk and a well-engineered and generously dimensioned cockpit and is therefore ideal for families and larger crews.